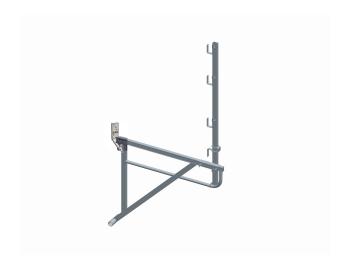

# Aluminium roof scaffolding with wooden beam anchoring

The roof scaffolding is attached to the base of the roof to support the floors and railings.

#### **Technical description**

Set up on wooden structure

Actions: To work safely

Trades: Slate / Framework / Metal / Tile